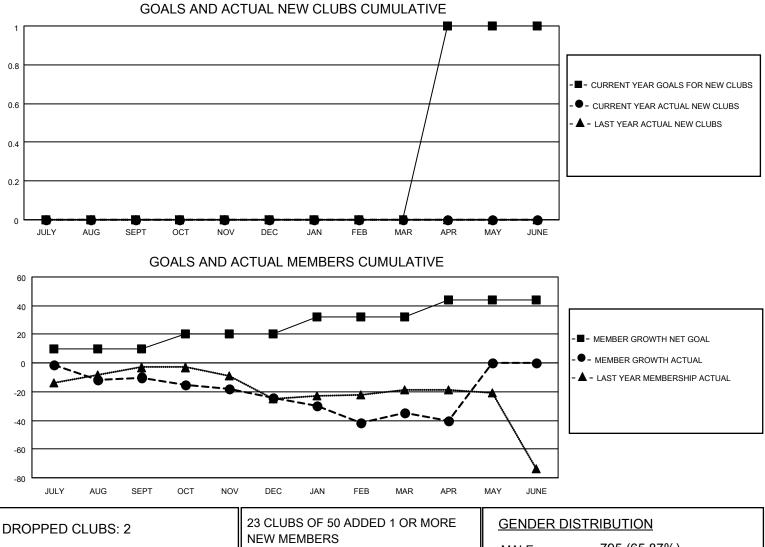

## LOCATION INDIANA

District 25 A

Results as of: 4/30/2021

| Clubs                 |               |           |               | Members               |                        |                         |                                                    |  |
|-----------------------|---------------|-----------|---------------|-----------------------|------------------------|-------------------------|----------------------------------------------------|--|
| RESULTS FOR 2020-2021 |               |           |               | RESULTS FOR 2020-2021 |                        |                         |                                                    |  |
| QUARTER               | NEW CLUB GOAL | NEW CLUBS | DROPPED CLUBS | QUARTER MEME          | BER GROWTH NET<br>GOAL | MEMBER GROWTH<br>ACTUAL | DROPPED<br>MEMBERS ACTUAL<br>(including transfers) |  |
| JULY/AUG/SEPT         | 0             | 0         | 1             | JULY/AUG/SEPT         | 10                     | 11                      | 19                                                 |  |
| OCT/NOV/DEC           | 0             | 0         | 0             | OCT/NOV/DEC           | 10                     | 15                      | 28                                                 |  |
| JAN/FEB/MAR           | 0             | 0         | 1             | JAN/FEB/MAR           | 12                     | 23                      | 33                                                 |  |
| APR/MAY/JUNE          | 1             | 0         | 0             | APR/MAY/JUNE          | 12                     | 3                       | 8                                                  |  |

| DROPPED CLUBS: 2 |    | 23 CLUBS OF 50 ADDED 1 OR MORE | GENDER DISTRIBUTION                                             |              |     |
|------------------|----|--------------------------------|-----------------------------------------------------------------|--------------|-----|
|                  |    | NEW MEMBERS                    | MALE                                                            | 795 (65.87%) |     |
|                  |    | 4                              | FEMALE                                                          | 412 (34.13%) |     |
| DROPPED MEMBERS  |    |                                |                                                                 |              |     |
| DECEASED         | 26 | CLICK HERE FOR CUMULATIVE      | TOTAL FAMILY UNIT MEMBERS<br>FAMILY MEMBERS PAYING HALF<br>DUES |              | 312 |
| CLUB CANCELLED   | 12 | MEMBERSHIP DATA                |                                                                 |              |     |
| OTHER            | 50 |                                |                                                                 |              | 163 |
| TOTAL            | 88 |                                | 0020                                                            |              |     |
|                  |    |                                | <b></b>                                                         | 5            |     |